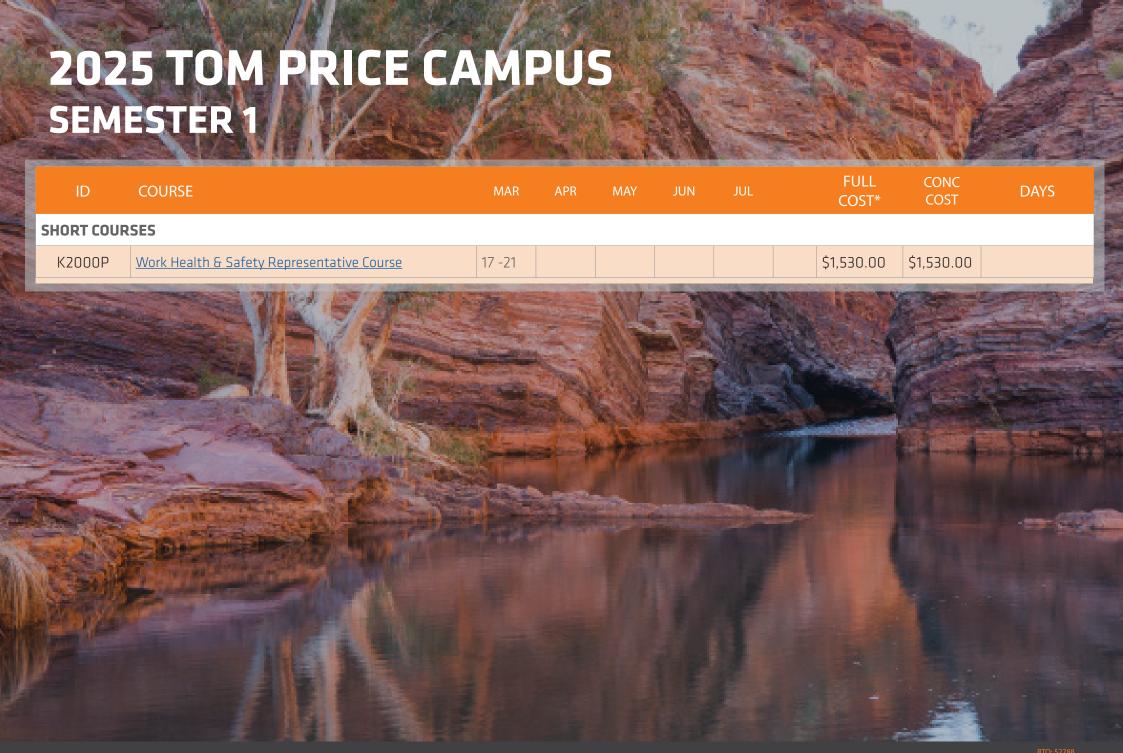

|     |          |            |          |     |              |               |              |             |
| ICT20120                                    | Certificate II in Applied Digital Technologies        |     | Online - | apply by 2 | 28 April |     |              | \$2055.60     | \$691.60     | 18 months   |
| ICT30120                                    | Certificate III in Information Technology             |     | Online - | apply by 2 | 28 April |     | PRICE        | \$798.90      | \$331.50     | 6 months    |
| ICT40120                                    | Certificate IV in Information Technology              |     | Online - | apply by 2 | 28 April |     | FREE         | \$232.28      | \$232.28     | 12 months   |